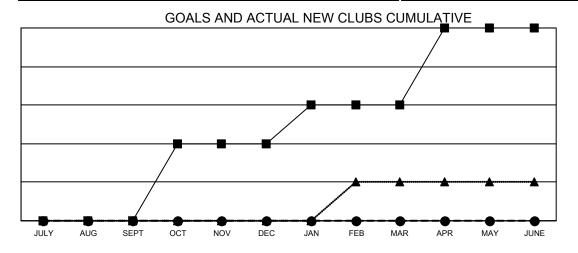

## GAT MONTHLY MEMBERSHIP PROGRESS REPORT

Multiple District 21

Results as of: 8/31/2022 LOCATION: ARIZONA

|               | Club                  | s         |               |             | Memb                      |  |  |
|---------------|-----------------------|-----------|---------------|-------------|---------------------------|--|--|
|               | RESULTS FOR 2022-2023 |           |               |             | RESULTS FOI               |  |  |
| QUARTER       | NEW CLUB GOAL         | NEW CLUBS | DROPPED CLUBS | QUARTER     | MEMBER GROWTH NET<br>GOAL |  |  |
| JULY/AUG/SEPT | 0                     | 0         | 2             | JULY/AUG/SE | :PT 30                    |  |  |
| OCT/NOV/DEC   | 2                     | 0         | 0             | OCT/NOV/DE  | C 25                      |  |  |
| JAN/FEB/MAR   | 1                     | 0         | 0             | JAN/FEB/MAF | 30                        |  |  |
| APR/MAY/JUNE  | 2                     | 0         | 0             | APR/MAY/JUN | NE 30                     |  |  |

- CURRENT YEAR GOALS FOR NEW CLUBS

- ■ - CURRENT YEAR ACTUAL NEW CLUBS

- ▲ - LAST YEAR ACTUAL NEW CLUBS