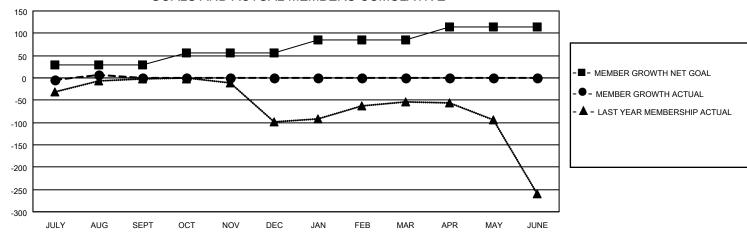

| Members               |                  |                |                       |  |  |  |  |  |  |  |
|-----------------------|------------------|----------------|-----------------------|--|--|--|--|--|--|--|
| RESULTS FOR 2022-2023 |                  |                |                       |  |  |  |  |  |  |  |
| QUARTER               | MEMBER GROWTH NE | T MEMBER GROWT | H DROPPED             |  |  |  |  |  |  |  |
|                       | GOAL             | ACTUAL         | MEMBERS ACTUAL        |  |  |  |  |  |  |  |
|                       |                  |                | (including transfers) |  |  |  |  |  |  |  |
| JULY/AUG/SE           | EPT 30           | 58             | 43                    |  |  |  |  |  |  |  |
| OCT/NOV/DE            | C 25             | 0              | 0                     |  |  |  |  |  |  |  |
| JAN/FEB/MAF           | ₹ 30             | 0              | 0                     |  |  |  |  |  |  |  |
| APR/MAY/JUI           | NE 30            | 0              | 0                     |  |  |  |  |  |  |  |

## GOALS AND ACTUAL MEMBERS CUMULATIVE

| DROPPED CLUBS: 2 |    | 20 CLUBS OF 106 ADDED 1 OR<br>MORE NEW MEMBERS | GENDER DISTRIBUTION                |                |
|------------------|----|------------------------------------------------|------------------------------------|----------------|
|                  |    |                                                | MALE                               | 1,273 (52.91%) |
|                  |    |                                                | FEMALE                             | 1,133 (47.09%) |
| DROPPED MEMBERS  |    |                                                | NON BINARY                         | 0 (0.00%)      |
| DECEASED         | 3  |                                                | PREFER NOT TO ANSWER               | 0 (0.00%)      |
| CLUB CANCELLED   | 0  |                                                | TOTAL FAMILY UNIT MEMBERS          | 582            |
| OTHER            | 41 | CLICK HERE FOR CUMULATIVE                      | TOTAL FAMILE ONLY WEIGHTO          |                |
| TOTAL            | 44 | MEMBERSHIP DATA                                | FAMILY MEMBERS PAYING HALI<br>DUES | 313            |